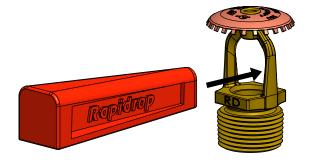

## Product Description

The sprinkler stop is designed to be inserted into a sprinkler to reduce the flow of water in the event of an activation. This can be useful in situations where a sprinkler has been activated accidentally.

The sprinkler stop can be used with Rapidrop 1/2" or 3/4" Sprinklers.

Ordering Code

RDSPKSTOP

DS: 4.66 Issue A 26/01/2023 © 2023 Rapidrop Rapidrop Global Ltd T: +44 (0) 1733 847 510 F: +44 (0) 1733 553 958 e: rapidrop@rapidrop.com w: www.rapidrop.com