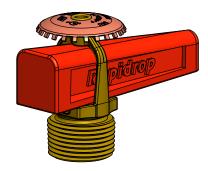

## Product Description

The sprinkler stop is designed to be inserted into a sprinkler to reduce the flow of water in the event of an activation. This can be useful in situations where a sprinkler has been activated accidentally.

The sprinkler stop can be used with Rapidrop 1/2" or 3/4" Sprinklers.

Ordering Code

RDSPKSTOP

DS: 4.66 Issue A 26/01/2023 © 2023 Rapidrop Rapidrop Global Ltd T: +44 (0) 1733 847 510 F: +44 (0) 1733 553 958 e: rapidrop@rapidrop.com w: www.rapidrop.com