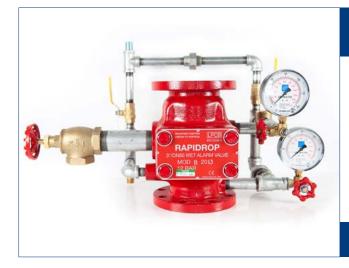

#### WET ALARM VALVES

CE, LPCB, UL, FM Available in sizes 80mm upto 200 mm Flanged or grooved connections Pre trimmed to FM or LPCB specification Alarm gongs Optional retard chamber