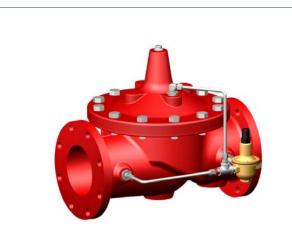

#### PRESSURE RELIEF / REDUCING VALVE

Reducing valve - Globe or angle design available, UL Size range 40mm upto 200mm Threaded, grooved or flanged In line service Ductile iron – special materials available

Relief valve – Globe or angle design, UL, FM Size range 50mm upto 250mm Flanged or grooved connections