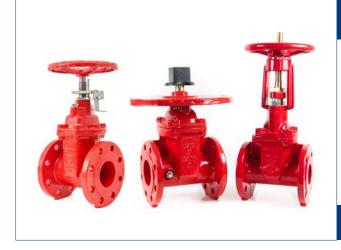

#### GATE VALVES

Handwheel operated non-rising stem FM, UL, VdS, BS5163

OS&Y type flanged and grooved connection 300 psi/20 bar rated, UL,FM Post indicator type, non-rising stem 300 psi/ 20 bar

rated, UL,FM