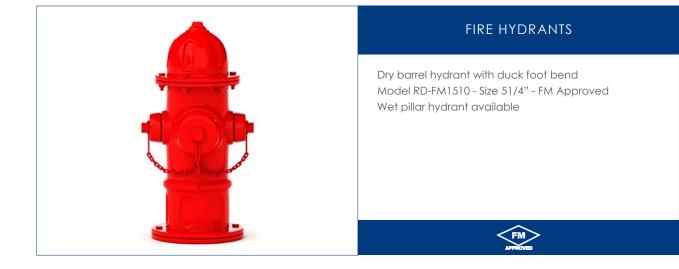

B, VdS Red Paint and galvanised finish Rigid and Flexible couplings Fittings include elbows, tees, mechanical tees, sprinkler tees, reducers, end caps, flange adaptors



#### DRY RISER SYSTEMS

**(U)** 

(LPCB)

VdS

Breeching Inlet valves, 2 and 4 way to BS5041 Landing Valve, flanged and threaded to BS5041 Air Release Valves Stainless steel & red finish inlet & outlet cabinets (bespoke cabinets on request) Galvanized pitcher tees, elbows, tees, couplings Support bracketry



#### PRESSURE RELIEF / REDUCING VALVE

Reducing valve - Globe or angle design available, UL Size range 40mm upto 200mm Threaded, grooved or flanged In line service Ductile iron – special materials available

Relief valve – Globe or angle design, UL, FM Size range 50mm upto 250mm Flanged or grooved connections











#### Y STRAINERS

Flanged and grooved connections, UL listed Size range 65mm upto 300mm Maximum working pressure 12 Bar



#### DELUGE VALVES

**(U)** 

UL listed Sizes 80mm to 200mm Flanged connection, Globe or Angle Design Wet Pilot, Dry Pilot or Electric Actuation







#### RESIDENTIAL SPRINKLER SYSTEMS

Residential manifold Flow switches CE, LPCB, UL, FM, VdS WRAS approved double check valve Monitored Butterfly Valves FM, UL







#### TEST AND DRAIN VALVE

**(U**)

Test and drain valves with sight glass, UL, FM Single Handle Operation Available in sizes - 1", 1 1/4", 1 1/2", 2" 300 psi





#### WATER SPRAY NOZZLES

UL/FM Approved Medium Velocity, High Velocity, Brass finish, stainless steel & aluminium bronze available Wide range of spray angle & K factors Water curtain nozzle