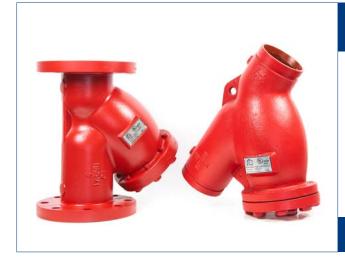

#### Y STRAINERS

Flanged and grooved connections, UL listed Size range 65mm upto 300mm Maximum working pressure 12 Bar