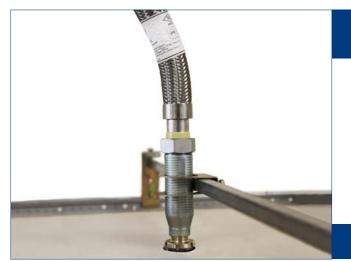

#### FLEXIBLE SPRINKLER CONNECTION

Unbraided model – LPCB approved & UL listed Braided model – FM VDS approved New Braided model – LPCB, FM Approved Available in lengths from 780mm upto 3220mm Extensive range of brackets available to suit all ceiling types and sprinkler heads Extensive range of inlets and outlets to suit all applications