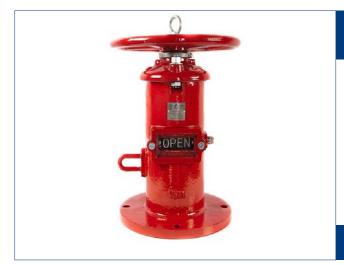

#### POST INDICATORS

VdS

Horizontal wall post indicator, UL, FM Vertical post indicator (adjustable) UL,FM