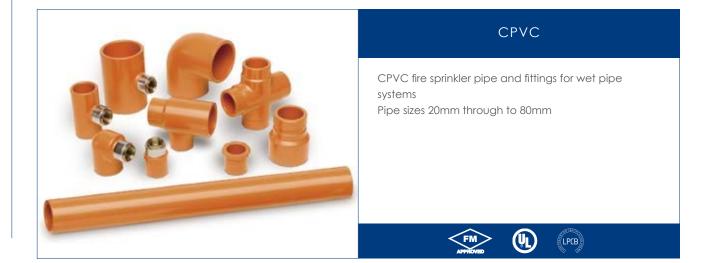

#### GROOVED COUPLINGS AND FITTINGS

UL, FM, LPCB, VdS Red Paint and galvanised finish Rigid and Flexible couplings Fittings include elbows, tees, mechanical tees, sprinkler tees, reducers, end caps, flange adaptors