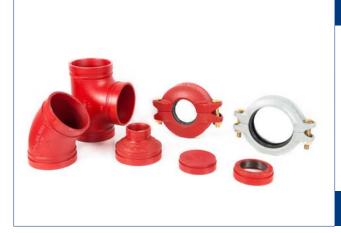

#### GROOVED COUPLINGS AND FITTINGS

UL, FM, LPCB, VdS Red Paint and galvanised finish Rigid and Flexible couplings Fittings include elbows, tees, mechanical tees, sprinkler tees, reducers, end caps, flange adaptors