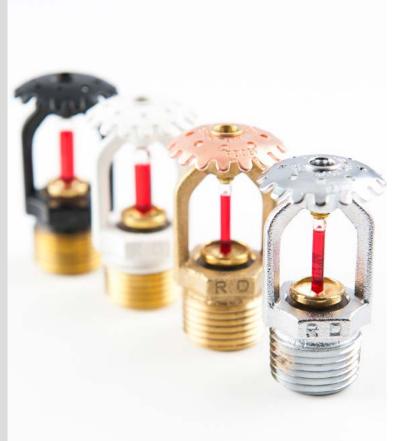

#### COMMERCIAL SPRINKLER HEADS

CE, LPCB, UL, FM & VdS approved Standard Spray Upright, Standard Spray Pendent, Horizontal Sidewall, Conventional, Flush pendent and Concealed

Brass, Chrome and paint finish Special RAL colours available on request Standard Response and Quick Response

#### RESIDENTIAL SPRINKLER HEADS

LPCB

CE

VdS

UL Listed Concealed type Flush pendent type Side wall White and chrome plated finish Special RAL colours available on request Standard Response and Quick Response