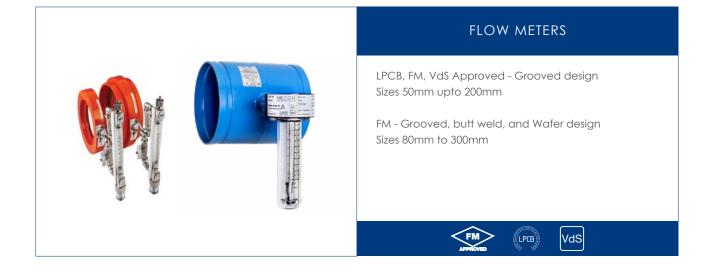

#### FLOW TEST PRODUCTS

Test and drain valves with sight glass, UL, FM Single handle operation Threaded or grooved options available

Zone assembly arrangement Size range 65mm upto 150mm includes pre wired isolation valve and flow switch 50mm drain and test connection