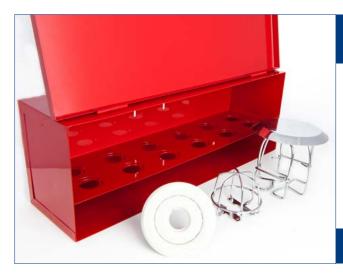

#### SPRINKLERS ACCESSORIES

Sprinkler spares cabinets Single escutcheons Two piece escutcheons Sprinkler guards Combined sprinkler guard and baffle plate Baffle plates