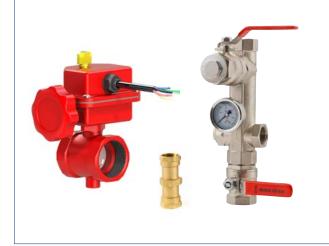

#### RESIDENTIAL SPRINKLER SYSTEMS

Residential manifold Flow switches CE, LPCB, UL, FM, VdS WRAS approved double check valve Monitored Butterfly Valves FM, UL