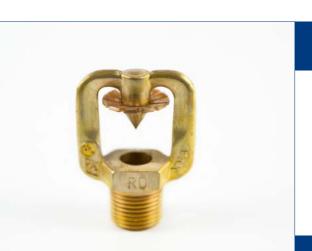

#### COMMERCIAL SPRINKLER HEADS

CE, LPCB, UL, FM & VdS approved Standard Spray Upright, Standard Spray Pendent, Horizontal Sidewall, Conventional, Flush pendent and Concealed

Brass, Chrome and paint finish Special RAL colours available on request Standard Response and Quick Response

#### RESIDENTIAL SPRINKLER HEADS

LPCB

CE

VdS

UL Listed Concealed type Flush pendent type Side wall White and chrome plated finish Special RAL colours available on request Standard Response and Quick Response