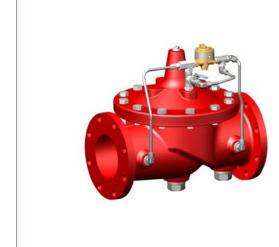

#### PRESSURE RELIEF / REDUCING VALVE

Reducing valve - Globe or angle design available, UL Size range 40mm upto 200mm Threaded, grooved or flanged In line service Ductile iron – special materials available

Relief valve – Globe or angle design, UL, FM Size range 50mm upto 250mm Flanged or grooved connections