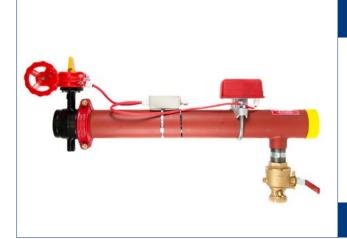

#### FLOW TEST PRODUCTS

Test and drain valves with sight glass, UL, FM Single handle operation Threaded or grooved options available

Zone assembly arrangement Size range 65mm upto 150mm includes pre wired isolation valve and flow switch 50mm drain and test connection

#### TEST AND DRAIN VALVE

**(U**)

Test and drain valves with sight glass, UL, FM Single Handle Operation Available in sizes - 1", 1 1/4", 1 1/2", 2" 300 psi