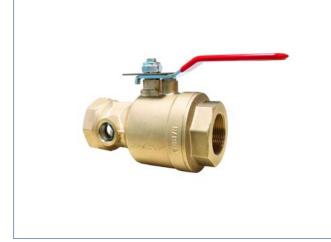

### BUTTERFLY VALVES

LPCB

**(h)** 

FM, VdS, UL, APSAD Grooved and Wafer type Working pressure 20 Bar Gearbox operated with factory installed tamper switches

Ս

VdS

#### GATE VALVES

Handwheel operated non-rising stem FM, UL, VdS, BS5163

OS&Y type flanged and grooved connection 300 psi/20 bar rated, UL,FM Post indicator type, non-rising stem 300 psi/ 20 bar

rated, UL,FM