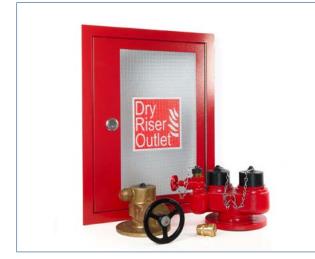

#### DRY RISER SYSTEMS

**(U)** 

(LPCB)

VdS

Breeching Inlet valves, 2 and 4 way to BS5041 Landing Valve, flanged and threaded to BS5041 Air Release Valves Stainless steel & red finish inlet & outlet cabinets (bespoke cabinets on request) Galvanized pitcher tees, elbows, tees, couplings Support bracketry