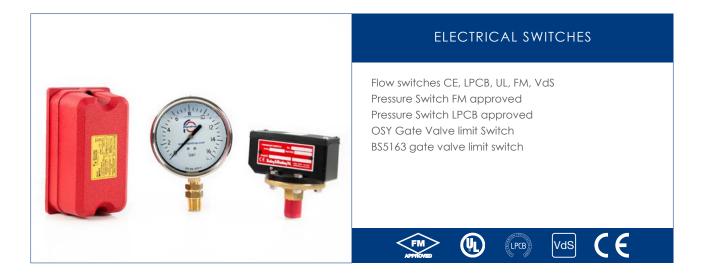

#### RESIDENTIAL SPRINKLER SYSTEMS

Residential manifold Flow switches CE, LPCB, UL, FM, VdS WRAS approved double check valve Monitored Butterfly Valves FM, UL