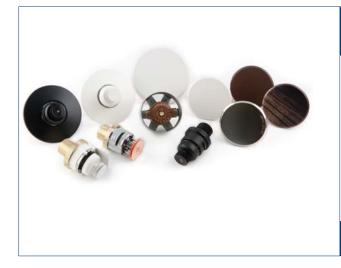

#### COMMERCIAL SPRINKLER HEADS

CE, LPCB, UL, FM & VdS approved Standard Spray Upright, Standard Spray Pendent, Horizontal Sidewall, Conventional, Flush pendent and Concealed

Brass, Chrome and paint finish Special RAL colours available on request Standard Response and Quick Response

#### RESIDENTIAL SPRINKLER HEADS

LPCB

CE

VdS

UL Listed Concealed type Flush pendent type Side wall White and chrome plated finish Special RAL colours available on request Standard Response and Quick Response