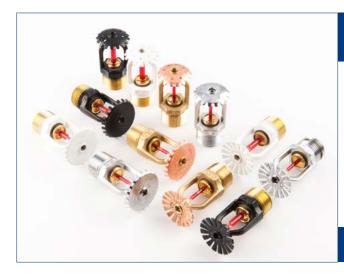

### Product Range

www.rapidrop.com

#### COMMERCIAL SPRINKLER HEADS

CE, LPCB, UL, FM & VdS approved Standard Spray Upright, Standard Spray Pendent, Horizontal Sidewall, Conventional, Flush pendent and Concealed

Brass, Chrome and paint finish Special RAL colours available on request Standard Response and Quick Response

#### RESIDENTIAL SPRINKLER HEADS

LPCB

CE

VdS

UL Listed Concealed type Flush pendent type Side wall White and chrome plated finish Special RAL colours available on request Standard Response and Quick Response