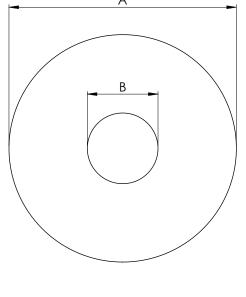

### Dimensions

| Sprinkler Size | А  | В    | С   | Ordering Code    |
|----------------|----|------|-----|------------------|
| 1/2"           | 83 | 22   | 0.6 | RDBAFFLE08315SSP |
| 3/4"           | 83 | 25.8 | 0.6 | RDBAFF8326       |